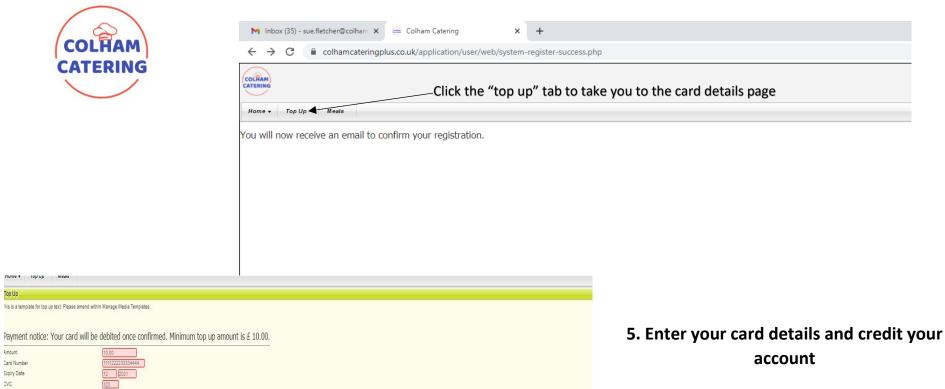

## 4. After submitting your registration form you can now credit your account

Amount Card Number Expiry Date

Top Up

CVC

## 6. Click on the meals tab and start ordering lunches

|   | N Inbox (35) - sue.fletcher@colham × 😑 Colham Catering × +                                  |
|---|---------------------------------------------------------------------------------------------|
|   | ← → C      C      Colhamcateringplus.co.uk/application/user/web/system-register-success.php |
|   | COLIRAN                                                                                     |
|   | Home - Top Up Meals                                                                         |
| , | You will now receive an email to confirm your registration.                                 |